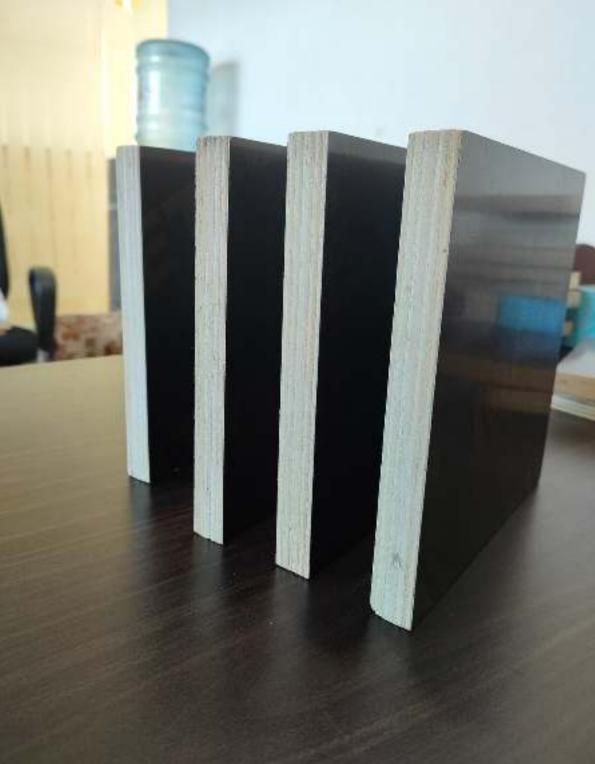

#### IT'S ECONOMICAL THAN STEEL SHUTTERING

Marinplex Plywood is widely used in construction /shuttering in Bridges in Dams, Flyover and In Beams. For More Details please visit www.virginwoodply.com or drop a text info@virginwoodply.com