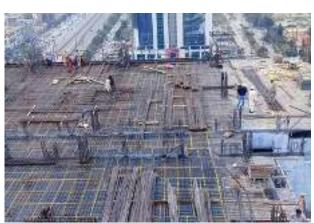

#### IT'S ECONOMICAL THAN STEEL SHUTTERING

Marinplex Plywood is widely used in construction /shuttering in Bridges in Dams, Flyover and In Beams. For More Details please visit www.virginwoodply.com or drop a text info@virginwoodply.com