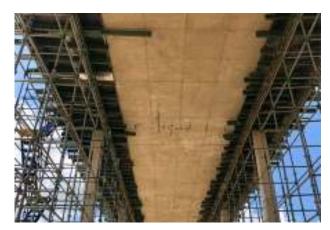

#### IT'S ECONOMICAL THAN STEEL SHUTTERING

Marinplex Plywood is widely used in construction /shuttering in Bridges in Dams, Flyover and In Beams. For More Details please visit www.virginwoodply.com or drop a text info@virginwoodply.com