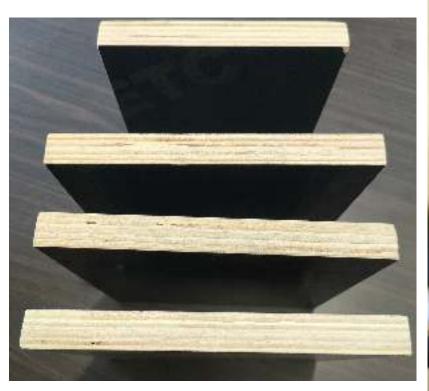

#### IT'S ECONOMICAL THAN STEEL SHUTTERING

Marinplex Plywood is widely used in construction /shuttering in Bridges in Dams, Flyover and In Beams. For More Details please visit www.virginwoodply.com or drop a text info@virginwoodply.com