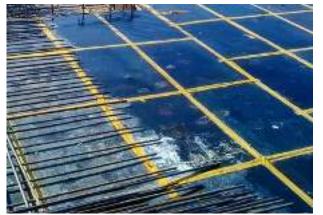

#### IT'S ECONOMICAL THAN STEEL SHUTTERING

Marinplex Plywood is widely used in construction /shuttering in Bridges in Dams, Flyover and In Beams. For More Details please visit www.virginwoodply.com or drop a text info@virginwoodply.com