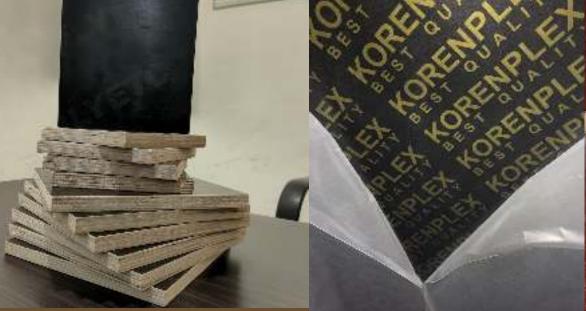

## HI-PRESSURE PLYWOOD

Hi-Pressure plywood is a special Plywood in which imported paper used and has produced in one time Cold press and Two times hot press.