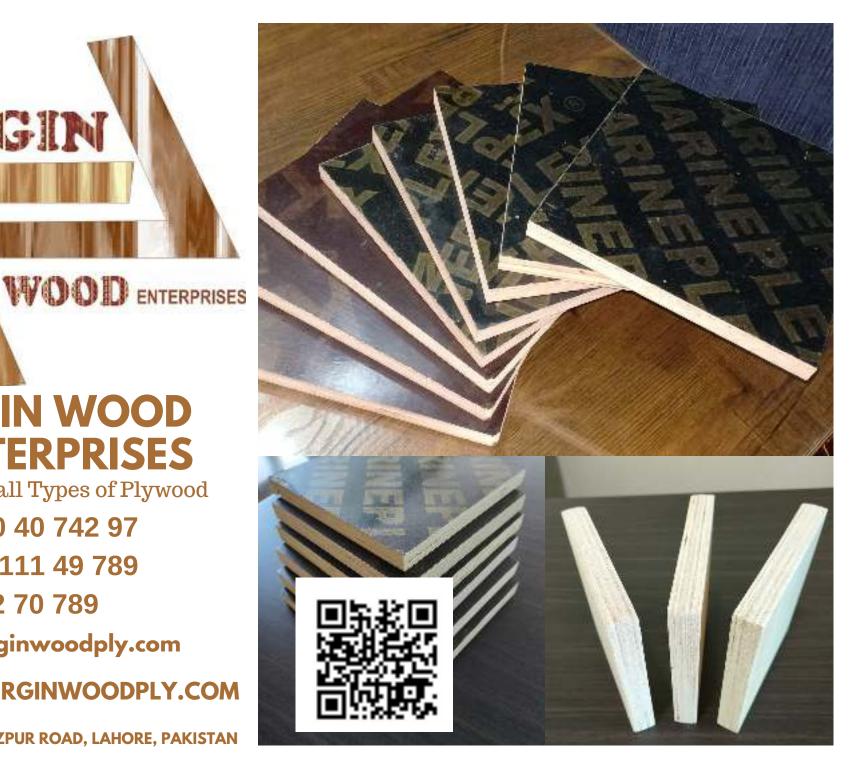

Deals In all Types of Plywood

+92 320 40 742 97

+92 33 111 49 789

042 352 70 789

VIRGIN

info@virginwoodply.com

WWW.VIRGINWOODPLY.COM

23 KM FEROZPUR ROAD, LAHORE, PAKISTAN

#### IT'S ECONOMICAL THAN STEEL SHUTTERING

Marinplex Plywood is widely used in construction /shuttering in Bridges in Dams, Flyover and In Beams. For More Details please visit www.virginwoodply.com or drop a text info@virginwoodply.com