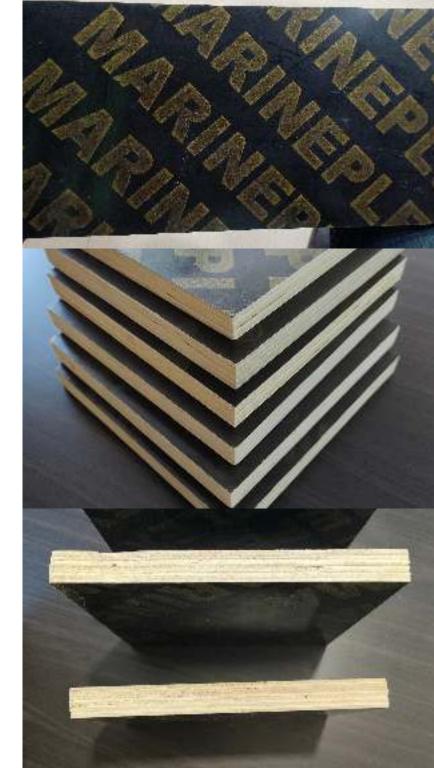

#### IT'S ECONOMICAL THAN STEEL SHUTTERING

Marinplex Plywood is widely used in construction /shuttering in Bridges in Dams, Flyover and In Beams. For More Details please visit www.virginwoodply.com or drop a text info@virginwoodply.com