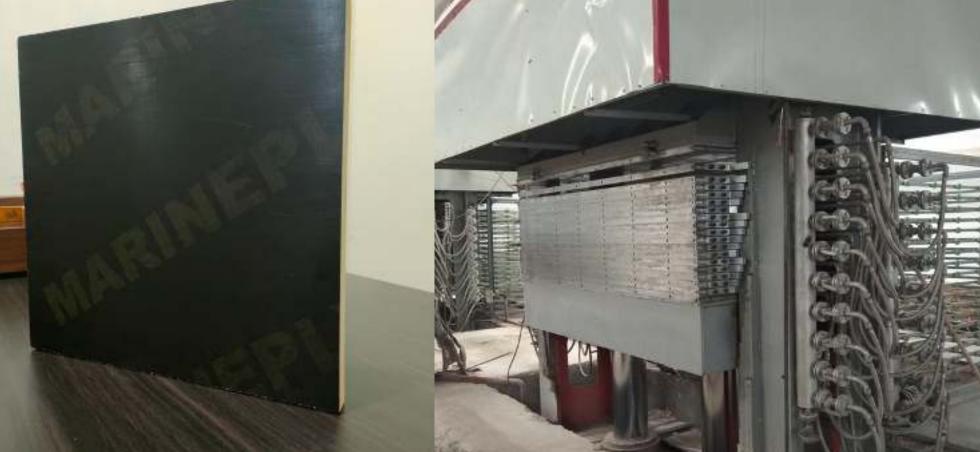

## HI-PRESSURE PLYWOOD

Hi-Pressure plywood is a special Plywood in which imported paper used and has produced in one time Cold press and Two times hot press.

#### IT'S ECONOMICAL THAN STEEL SHUTTERING

Marinplex Plywood is widely used in construction /shuttering in Bridges in Dams, Flyover and In Beams. For More Details please visit www.virginwoodply.com or drop a text info@virginwoodply.com